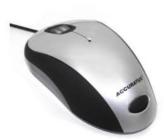

www.hypertec.co.uk

ACCURATUS IMAGE - SILVER
Combo (USB / PS/2) Mouse with Illuminated Multicoloured Scroll

## **ABOUT**

With a colour changing wheel it's the closest thing to having a party on your desk whilst giving you that all important IMAGE. Image is all important in the mouse business, just as feel and accuracy play a major part. The IMAGE mouse from Accuratus blends subtle colours, style and precision into a mouse you can use on a daily basis. The IMAGE mouse is perfect for both male and female users, left or right handed people. Its low profile one piece button assembly gives the product an almost perfect balance.